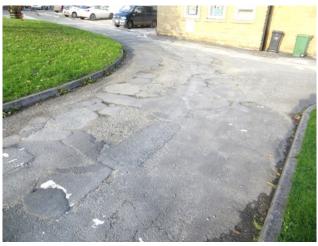

## **Resurfacing Outside the Cumberland Building Society**

The area outside the Cumberland Building society has been deteriorating for some time. Dalston Parish Council asked Highways to repair the area but they said it was not in their remit or responsibility. We had to advertise in the Cumberland News to find out if anyone owned this land. When no one came forward we then arranged to have it tarmacked. First of all we had to get Highways to come and clear a blocked drain that was not clearing water coming down from the B5299 road. Tolson and Sons came to tarmac the area in October 2019. Below are photographs of before and after the work has been done.