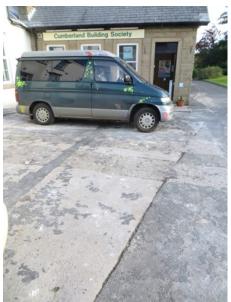

## **Resurfacing Outside the Cumberland Building Society**

The area outside the Cumberland Building society has been deteriorating for some time. Dalston Parish Council asked Highways to repair the area but they said it was not in their remit or responsibility. We had to advertise in the Cumberland News to find out if anyone owned this land. When no one came forward we then arranged to have it tarmacked. First of all we had to get Highways to come and clear a blocked drain that was not clearing water coming down from the B5299 road. Tolson and Sons came to tarmac the area in October 2019. Below are photographs of before and after the work has been done.