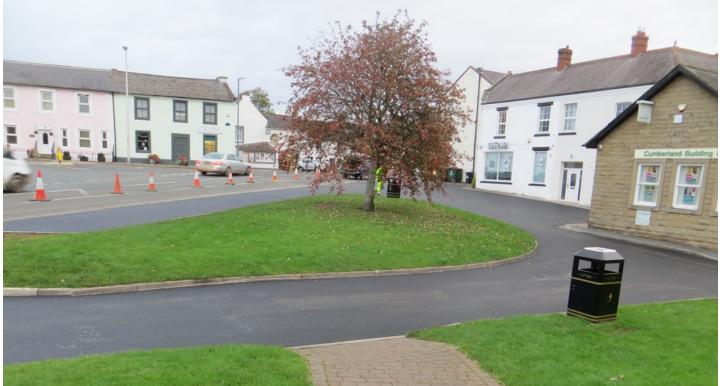

## **Resurfacing Outside the Cumberland Building Society**

The area outside the Cumberland Building society has been deteriorating for some time. Dalston Parish Council asked Highways to repair the area but they said it was not in their remit or responsibility. We had to advertise in the Cumberland News to find out if anyone owned this land. When no one came forward we then arranged to have it tarmacked. First of all we had to get Highways to come and clear a blocked drain that was not clearing water coming down from the B5299 road. Tolson and Sons came to tarmac the area in October 2019. Below are photographs of before and after the work has been done.