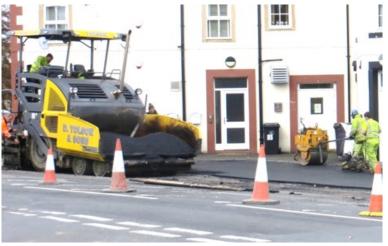

## **Resurfacing Outside the Cumberland Building Society**

The area outside the Cumberland Building society has been deteriorating for some time. Dalston Parish Council asked Highways to repair the area but they said it was not in their remit or responsibility. We had to advertise in the Cumberland News to find out if anyone owned this land. When no one came forward we then arranged to have it tarmacked. First of all we had to get Highways to come and clear a blocked drain that was not clearing water coming down from the B5299 road. Tolson and Sons came to tarmac the area in October 2019. Below are photographs of before and after the work has been done.