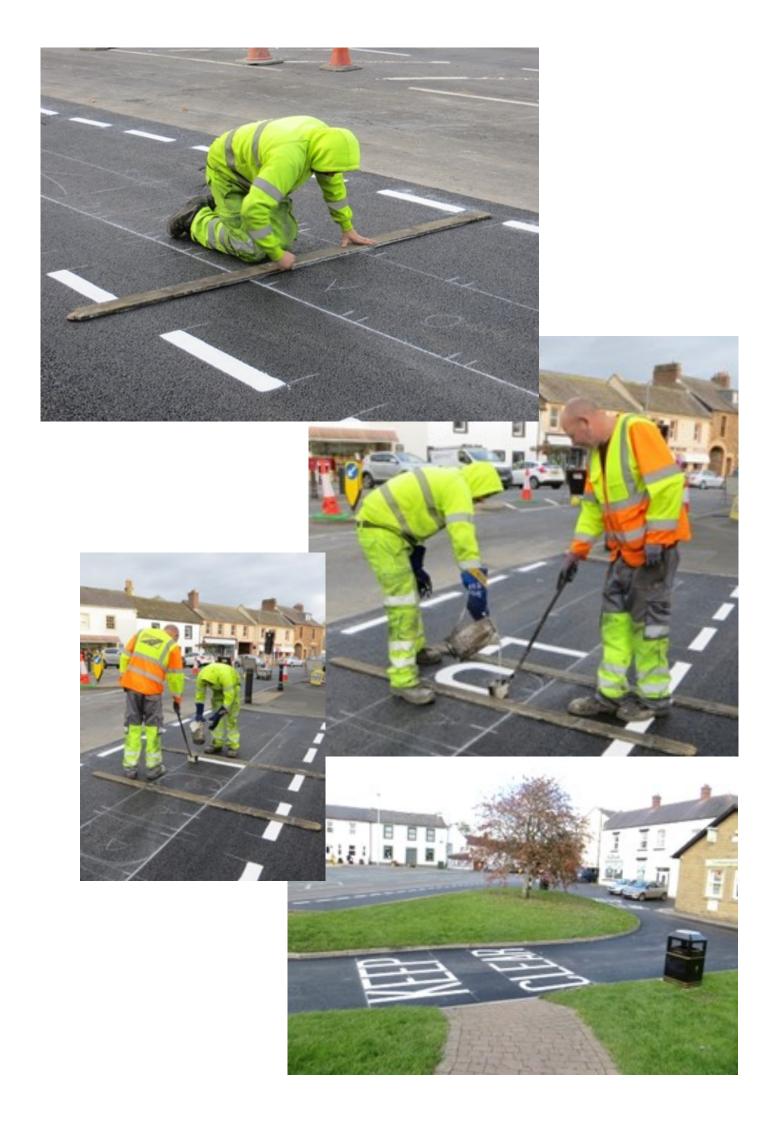

## **Resurfacing Outside the Cumberland Building Society**

The area outside the Cumberland Building society has been deteriorating for some time. Dalston Parish Council asked Highways to repair the area but they said it was not in their remit or responsibility. We had to advertise in the Cumberland News to find out if anyone owned this land. When no one came forward we then arranged to have it tarmacked. First of all we had to get Highways to come and clear a blocked drain that was not clearing water coming down from the B5299 road. Tolson and Sons came to tarmac the area in October 2019. Below are photographs of before and after the work has been done.