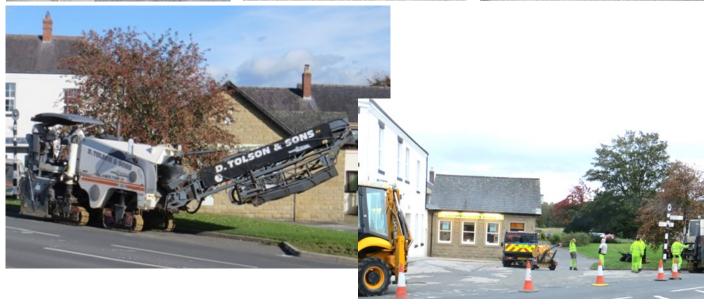

## **Resurfacing Outside the Cumberland Building Society**

The area outside the Cumberland Building society has been deteriorating for some time. Dalston Parish Council asked Highways to repair the area but they said it was not in their remit or responsibility. We had to advertise in the Cumberland News to find out if anyone owned this land. When no one came forward we then arranged to have it tarmacked. First of all we had to get Highways to come and clear a blocked drain that was not clearing water coming down from the B5299 road. Tolson and Sons came to tarmac the area in October 2019. Below are photographs of before and after the work has been done.