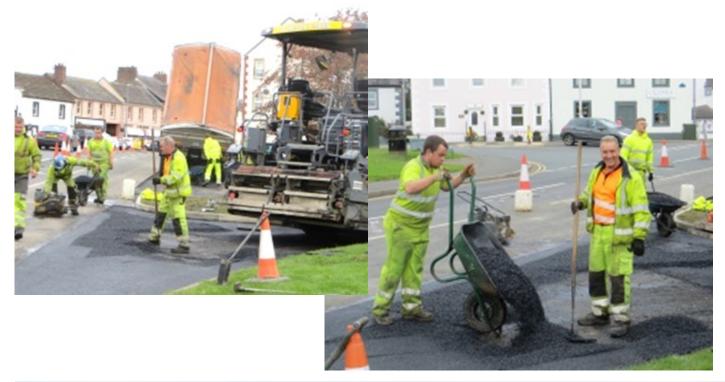

## **Resurfacing Outside the Cumberland Building Society**

The area outside the Cumberland Building society has been deteriorating for some time. Dalston Parish Council asked Highways to repair the area but they said it was not in their remit or responsibility. We had to advertise in the Cumberland News to find out if anyone owned this land. When no one came forward we then arranged to have it tarmacked. First of all we had to get Highways to come and clear a blocked drain that was not clearing water coming down from the B5299 road. Tolson and Sons came to tarmac the area in October 2019. Below are photographs of before and after the work has been done.