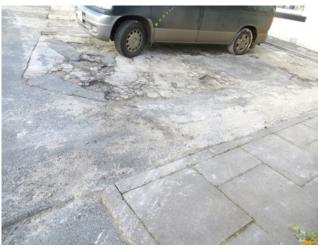

## **Resurfacing Outside the Cumberland Building Society**

The area outside the Cumberland Building society has been deteriorating for some time. Dalston Parish Council asked Highways to repair the area but they said it was not in their remit or responsibility. We had to advertise in the Cumberland News to find out if anyone owned this land. When no one came forward we then arranged to have it tarmacked. First of all we had to get Highways to come and clear a blocked drain that was not clearing water coming down from the B5299 road. Tolson and Sons came to tarmac the area in October 2019. Below are photographs of before and after the work has been done.