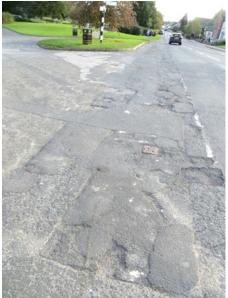

## **Resurfacing Outside the Cumberland Building Society**

The area outside the Cumberland Building society has been deteriorating for some time. Dalston Parish Council asked Highways to repair the area but they said it was not in their remit or responsibility. We had to advertise in the Cumberland News to find out if anyone owned this land. When no one came forward we then arranged to have it tarmacked. First of all we had to get Highways to come and clear a blocked drain that was not clearing water coming down from the B5299 road. Tolson and Sons came to tarmac the area in October 2019. Below are photographs of before and after the work has been done.