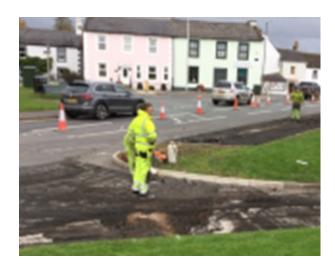

## **Resurfacing Outside the Cumberland Building Society**

The area outside the Cumberland Building society has been deteriorating for some time. Dalston Parish Council asked Highways to repair the area but they said it was not in their remit or responsibility. We had to advertise in the Cumberland News to find out if anyone owned this land. When no one came forward we then arranged to have it tarmacked. First of all we had to get Highways to come and clear a blocked drain that was not clearing water coming down from the B5299 road. Tolson and Sons came to tarmac the area in October 2019. Below are photographs of before and after the work has been done.