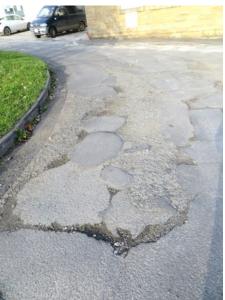

## **Resurfacing Outside the Cumberland Building Society**

The area outside the Cumberland Building society has been deteriorating for some time. Dalston Parish Council asked Highways to repair the area but they said it was not in their remit or responsibility. We had to advertise in the Cumberland News to find out if anyone owned this land. When no one came forward we then arranged to have it tarmacked. First of all we had to get Highways to come and clear a blocked drain that was not clearing water coming down from the B5299 road. Tolson and Sons came to tarmac the area in October 2019. Below are photographs of before and after the work has been done.